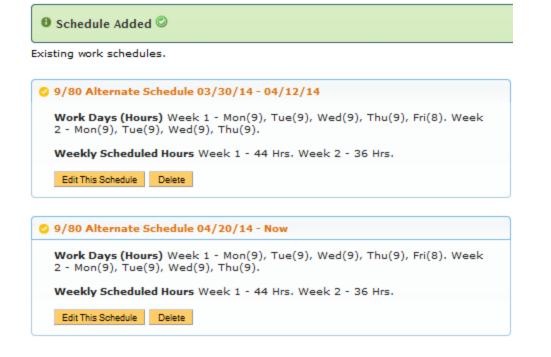

#### Add New Work Schedule

- 2) Now that the Previous Schedule has been ended click on Add New Work Schedule
  - Select 9/80 Alternate Schedule
  - Enter a Begin Effective Date (remember, since you want Week 1 to be 36 hours for a pay period you must add the new Schedule a week early so TRS believes Week 2 is really Week 1

• Click on Add This Schedule

Add New Work Schedule

NOTE: Although the schedule shows Week 1 – 44 hrs and Week 2 – 36 hours, remember we started the schedule on 4/20/14 (Week 2 for pay period 04/13/14 – 04/26/14). The week of 04/20/14 will be a 44 hour week and then the new Pay Period begins on 04/27/14 Week 1 will be 36 hours and Week 2 will be 44 hours.