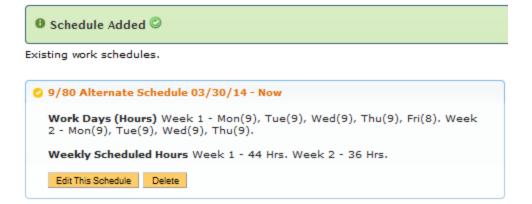

o Begin Effective Date must start on a Sunday

- The **End Effective Date** is not required but will need to be entered if the DTA ever wants to change the employees schedule.
- Click Add This Schedule
- DTA will see a Green Box showing that the schedule added

• Beginning on the Bi-Weekly pay period starting on 03/30/14 employee will begin entering 44 hours in Week 1 and 36 hours in Week 2.

When an Employee is needed to work 36 hours in Week 1 instead of 44 hours, the DTA must add a new work schedule where it does not match up properly with the normal Bi Weekly Pay Periods