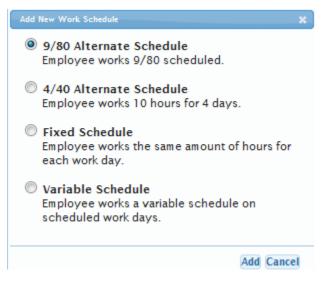

## How to Add a New Work Schedule

• The DTA must first click on Add New Work Schedule

- When the Employee belongs to either the SX or EX bargaining units the option to add a fixed or variable schedule will be available to choose as well. For this purpose please select the 9/80 schedule and click Add.
- The image below will be displayed for the DTA to enter the necessary information