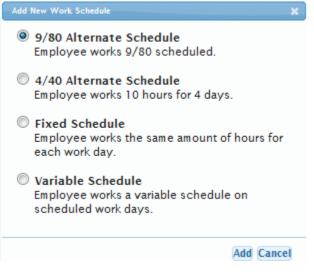

# How to Add a New Work Schedule

• The DTA must first click on Add New Work Schedule

- When the Employee belongs to either the SX or EX bargaining units the option to add a fixed or variable schedule will be available to choose as well. For this purpose please select the 9/80 schedule and click Add.
- The image below will be displayed for the DTA to enter the necessary information

# When an Employee is needed to work 36 hours in Week 1 instead of 44 hours, the DTA must add a new work schedule where it does not match up properly with the normal Bi Weekly Pay Periods

- 1) Click on Add New Work Schedule
  - Select 9/80 Alternate Schedule
  - Enter a Begin Effective Date (remember, since you want Week 1 to be 36 hours for a pay period you must add the new Schedule a week early so TRS believes Week 2 is really Week 1