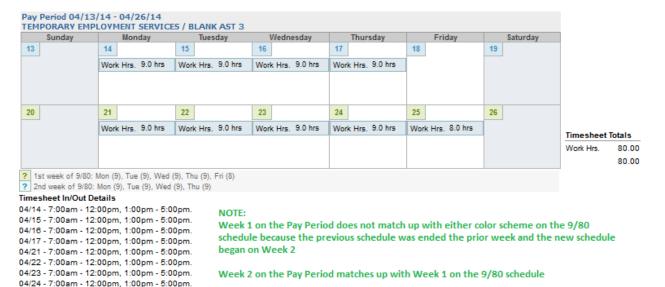

| Pay Period 04/13/<br>TEMPORARY EMPI                             |                       | S / BLANK AST 3   |                   |                   |                   |          |           |        |
|-----------------------------------------------------------------|-----------------------|-------------------|-------------------|-------------------|-------------------|----------|-----------|--------|
| Sunday                                                          | Monday                | Tuesday           | Wednesday         | Thursday          | Friday            | Saturday | 1         |        |
| 13                                                              | 14                    | 15                | 16                | 17                | 18                | 19       |           |        |
|                                                                 | Work Hrs. 8.0 hrs     | Work Hrs. 8.0 hrs | Work Hrs. 8.0 hrs | Work Hrs. 8.0 hrs | Work Hrs. 8.0 hrs |          |           |        |
|                                                                 |                       |                   |                   |                   |                   |          |           |        |
|                                                                 |                       |                   |                   |                   |                   |          |           |        |
| 20                                                              | 21                    | 22                | 23                | 24                | 25                | 26       |           |        |
|                                                                 | Work Hrs. 8.0 hrs     | Work Hrs. 8.0 hrs | Work Hrs. 8.0 hrs | Work Hrs. 8.0 hrs | Work Hrs. 8.0 hrs |          | Timesheet | Totale |
|                                                                 |                       |                   |                   |                   |                   |          |           |        |
|                                                                 |                       |                   |                   |                   |                   |          | Work Hrs. | 80.00  |
|                                                                 |                       |                   |                   |                   |                   |          |           | 80.00  |
| ? 1st week of 9/80: Mon (9), Tue (9), Wed (9), Thu (9), Fri (8) |                       |                   |                   |                   |                   |          |           |        |
| ? 2nd week of 9/80: I                                           | Mon (9), Tue (9), Wed | (9), Thu (9)      |                   |                   |                   |          |           |        |
| Timesheet In/Out De                                             | tails                 |                   |                   |                   |                   |          |           |        |

#### NOTE:

Week 1 on the Pay Period does not match up with either color scheme on the 9/80 schedule because the previous schedule was ended the prior week and the new schedule began on Week 2

Week 2 on the Pay Period matches up with Week 1 on the 9/80 schedule