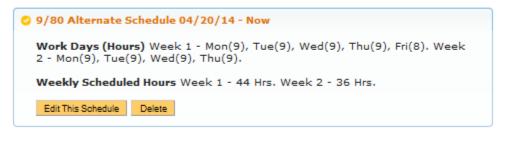

• Click on Add This Schedule

🛙 Schedule Added 📀

Existing work schedules.

Add New Work Schedule

NOTE: Although the schedule shows Week 1 – 44 hrs and Week 2 – 36 hours, remember we started the schedule on 4/20/14 (Week 2 for pay period 04/13/14 - 04/26/14). The week of 04/20/14 will be a 44 hour week and then the new Pay Period begins on 04/27/14 Week 1 will be 36 hours and Week 2 will be 44 hours.